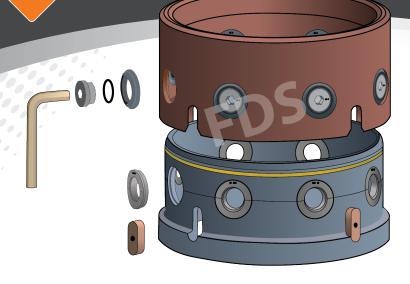

## CASING CONNECTION

MANY OF OUR CUSTOMERS WITH A SIMILAR ORDER HAVE FOUND THESE ADDITIONAL TOOLS AND ACCESSORIES **VERY VALUABLE. PLEASE CONSIDER THE FOLLOWING** 

**Casing screw and O-Ring** No Sharp Threads: Prevents cuts to gloves and fingers, ensuring easy handling in site environment

Threaded Ring (female joint) **Precision-Engineered** from our casing manufacturer to guarantee a perfect fit and extend the joint's lifetime

**Conical Ring (male joint) Precision-Engineered** from our casing manufacturer to guarantee a perfect fit and extend the joint's lifetime

**Locking key** 

Wrench for casing screws

**Scraper** for cleaning casing joints **Customer-Recommended:** Durable and robust, designed for slick and efficient cleaning of the casing joints

**Bullet teeth** Customer Favorite: Our most versatile and durable drilling tooth exceptionally effective in tough rock conditions and maintaining cutting-edge performance.