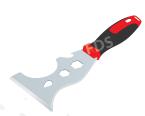

**Locking key** 

Wrench for casing screws

**Scraper** for cleaning casing joints **Customer-Recommended:** Durable and robust, designed for slick and efficient cleaning of the casing joints

**Bullet teeth** Customer Favorite: Our most versatile and durable drilling tooth exceptionally effective in tough rock conditions and maintaining cutting-edge performance.